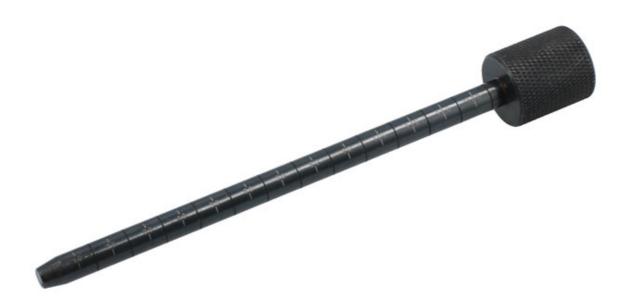

## **Transmission Dipstick – for Chrysler & Fiat**

A dipstick for checking the fluid levels in 6F24 and 948TE automatic transmissions, commonly found on Chrysler and Fiat vehicles including; Dodge Dart, Fiat 500, Jeep Cherokee, Compass, Patriot and Renegade between 2012 and 2017. Features a black finish with a contrasting white printed easy to read scale and a knurled handle for grip.

## **Additional Information**

- For use on 6F24 & 948TE automatic transmissions.
- Applications include: Dodge Dart, Fiat 500, Jeep Cherokee, Compass, Patriot & Renegade (2012-2017).
- Size: 165 x 8 (shaft) x 22mm (handle).
- · Black finish with white printed scale.
- · Knurled handle for grip, with tapered end.