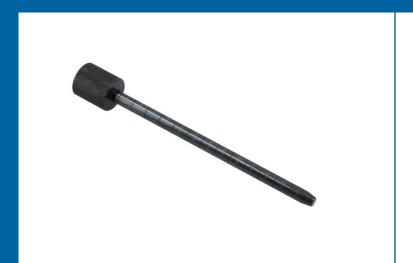

## **Transmission Dipstick – for Chrysler & Fiat**

A dipstick for checking the fluid levels in 6F24 and 948TE automatic transmissions, commonly found on Chrysler and Fiat vehicles including; Dodge Dart, Fiat 500, Jeep Cherokee, Compass, Patriot and Renegade between 2012 and 2017. Features a black finish with a contrasting white printed easy to read scale and a knurled handle for grip.

## **Additional Information**

- For use on 6F24 & 948TE automatic transmissions.
- Applications include: Dodge Dart, Fiat 500, Jeep Cherokee, Compass, Patriot & Renegade (2012-2017).
- Size: 165 x 8 (shaft) x 22mm (handle).
- · Black finish with white printed scale.
- · Knurled handle for grip, with tapered end.